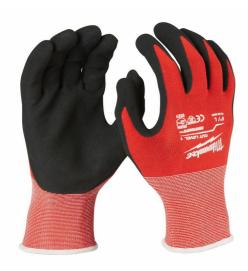

## Cut Level 1 Gloves - L/9 - 1pc | Cut level 1/A dipped gloves

- Designed to provide ultimate durability and all-day comfort, ideal for material handling or light construction duty.
- Reinforced palm due to a nitrile texture.
- Designed to provide dexterity when handling small objects.
- SMARTSWIPE<sup>™</sup> palm and fingertips allows the use of touch screen devices without removing gloves.
- European Certified for cut protection: EN ISO 21420 and EN388:2016 (4121A).